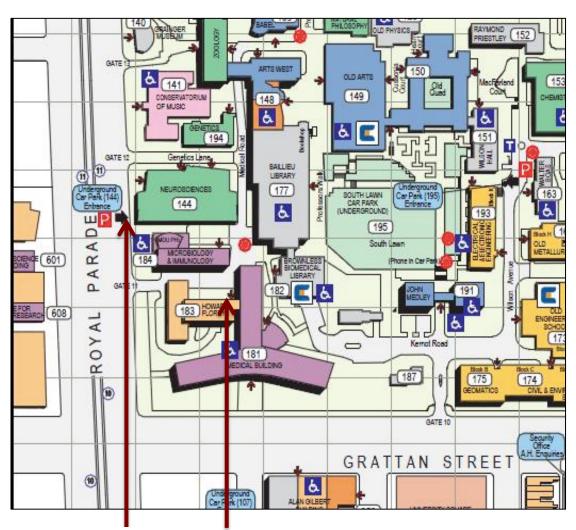

| Parking                                                                                                                                           | Front Entrance                                                                                                           | Access                                                                                                                                                       |
|---------------------------------------------------------------------------------------------------------------------------------------------------|--------------------------------------------------------------------------------------------------------------------------|--------------------------------------------------------------------------------------------------------------------------------------------------------------|
| - Underground in<br><b>Kenneth Myer</b><br><b>Building</b><br>Building 144,<br>30 Royal Pde<br>Weekdays:<br>\$25 all day<br>\$12.50 up to 4 hours | Howard Florey<br>Laboratories<br>Level 6<br>Building 183<br>Enter at Gate 11<br>Melb Uni Royal Pde<br>Parkville Vic 3052 | Please note this is a<br>secure facility via<br>security swipe. You<br>will need to contact<br>the lab in order to<br>gain access on the<br>day on 9347 4875 |
| Weekends:<br>\$10 all day                                                                                                                         | Postal Address                                                                                                           | Delivery Address                                                                                                                                             |
| - 4P on Royal Pde<br>Weekdays:<br>7:30am – 6:30pm<br>\$10<br>Weekends:<br>7:30am-12:30am                                                          | VascuLab Pty Ltd<br>Ken Myer Building<br>30 Royal Pde<br>Parkville Vic 3052                                              | VascuLab Pty Ltd<br>Howard Florey Laboratories<br>Building 183 (Loading Dock 2)<br>Gate 11 – Melb Uni Royal Pde<br>Parkville Vic 3052                        |